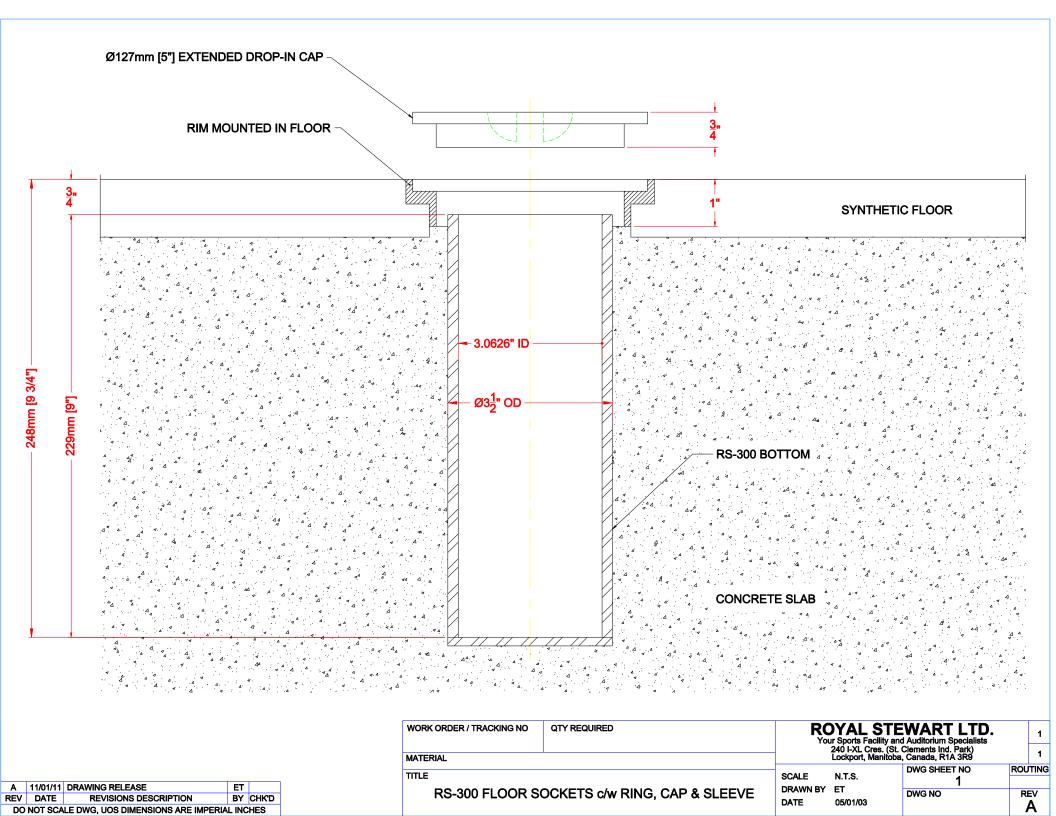

### RS 300 Floor Sockets (for use on synthetic floors)

Sockets shall consist of steel bottom sleeve with 3" (76 mm) ID, and 5" (127 mm) bronze top plate and rim.