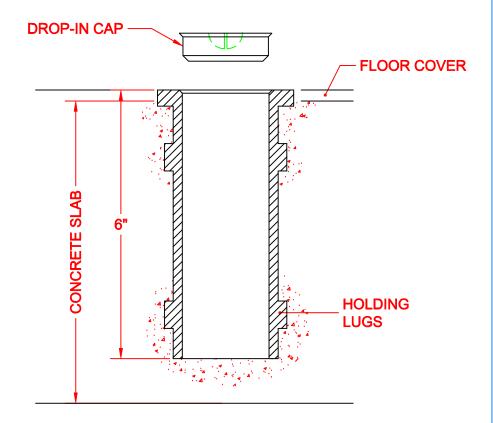

#### RS 100 Floor Sockets (for use on synthetic floors)

Sockets shall be cast bronze, machined to 1.93" (49 mm) ID and to be supplied complete with drop in caps.

| WORK ORDER / TRACKING NO QTY REQUIRED |                              | ROYAL STEWART LTD.  Your Sports Facility and Auditorium Specialists 240 I-XL Cres. (St. Clements Ind. Park) |                    |                    |     | 1       |
|---------------------------------------|------------------------------|-------------------------------------------------------------------------------------------------------------|--------------------|--------------------|-----|---------|
| MATERIAL                              |                              |                                                                                                             | Lockport, Manitoba | a, Canada, R1A 3R9 |     | 7       |
| TITLE RS-100 BRONZE I                 | FLOOR SOCKET c/w DROP IN CAP | SCALE                                                                                                       | N.T.S.             | DWG SHEET NO<br>1  | ROU | TING    |
|                                       |                              | DRAWN BY<br>DATE                                                                                            | ET<br>09/23/02     | DWG NO             | RE  | ΞV<br>Λ |