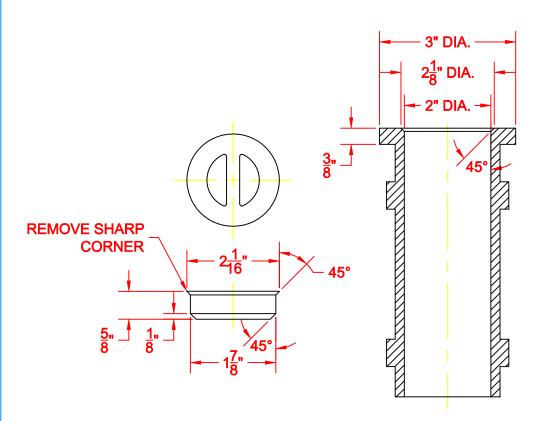

#### RS 108 Floor Sockets (for use on hardwood floors)

Sockets shall consist of steel bottom sleeve with 1.93" (49 mm) ID, and 5" (127 mm) bronze top plate and rim.

| WORK ORDER / TRACKING NO | QTY REQUIRED                  | RSL MANUFACTURING Your Sports Facility and Auditorium Specialists Unit 12 - 1601 Church Ave. |                    |                                 |      | 1              |
|--------------------------|-------------------------------|----------------------------------------------------------------------------------------------|--------------------|---------------------------------|------|----------------|
| MATERIAL                 |                               |                                                                                              | Winnipeg, Manitoba | a, Canada, R2X 1G9 DWG SHEET NO | IBOU | TING           |
| TITLE RS-108 FLOOR SO    | OCKETS c/w RING, CAP & SLEEVE | SCALE                                                                                        | N.T.S.             | 1                               | KOU  | TING           |
|                          |                               | DRAWN BY<br>DATE                                                                             | 05/01/03           | DWG NO                          | 1    | EV<br><b>A</b> |