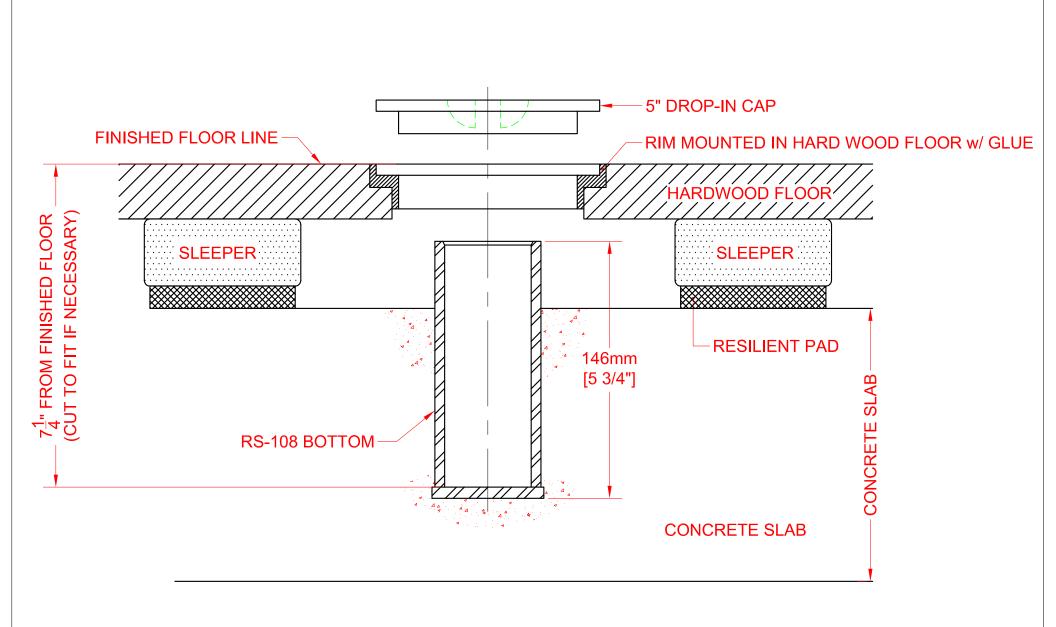

#### RS 108 Floor Sockets (for use on hardwood floors)

Sockets shall consist of steel bottom sleeve with 1.93" (49 mm) ID, and 5" (127 mm) bronze top plate and rim.

| WORK ORDER / TRACKING NO | QTY REQUIRED                  | RSL MANUFACTURING Your Sports Facility and Auditorium Specialists Unit 12 - 1601 Church Ave. |                    |                                 |      | 1              |
|--------------------------|-------------------------------|----------------------------------------------------------------------------------------------|--------------------|---------------------------------|------|----------------|
| MATERIAL                 |                               |                                                                                              | Winnipeg, Manitoba | a, Canada, R2X 1G9 DWG SHEET NO | IBOU | TING           |
| TITLE RS-108 FLOOR SO    | OCKETS c/w RING, CAP & SLEEVE | SCALE                                                                                        | N.T.S.             | 1                               | KOU  | TING           |
|                          |                               | DRAWN BY<br>DATE                                                                             | 05/01/03           | DWG NO                          | 1    | EV<br><b>A</b> |