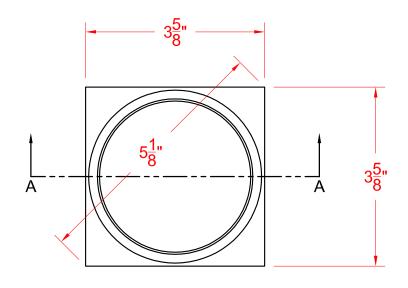

### RS 300 Floor Sockets (for use on synthetic floors)

Sockets shall consist of steel bottom sleeve with 3" (76 mm) ID, and 5" (127 mm) bronze top plate and rim.