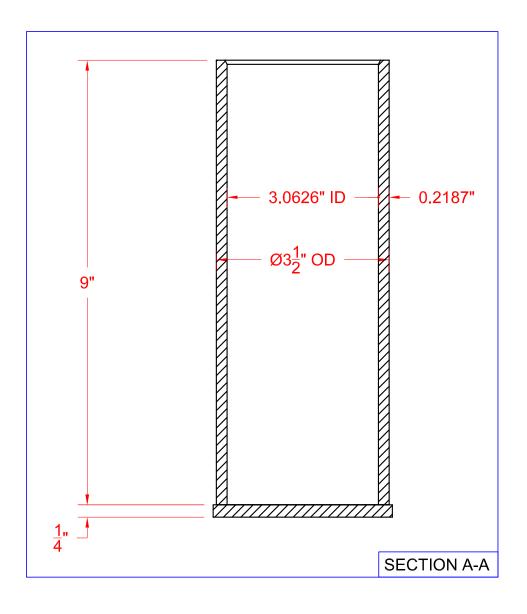

### RS 300 Floor Sockets (for use on synthetic floors)

Sockets shall consist of steel bottom sleeve with 3" (76 mm) ID, and 5" (127 mm) bronze top plate and rim.