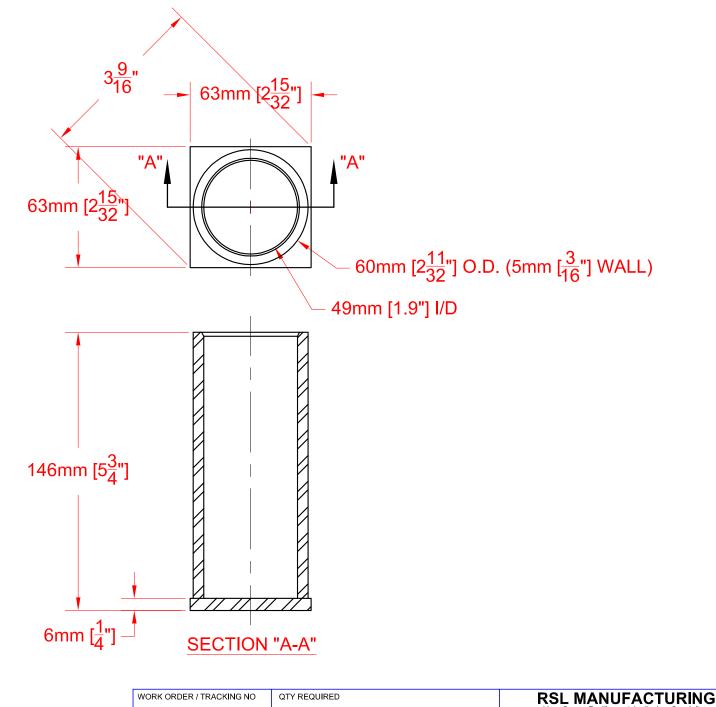

#### RS 108 Floor Sockets (for use on hardwood floors)

Sockets shall consist of steel bottom sleeve with 1.93" (49 mm) ID, and 5" (127 mm) bronze top plate and rim.

| WORK ORDER / TRACKING NO | QTY REQUIRED                  | RSL MANUFACTURING Your Sports Facility and Auditorium Specialists Unit 12 - 1601 Church Ave. |                    |                                 |      | 1              |
|--------------------------|-------------------------------|----------------------------------------------------------------------------------------------|--------------------|---------------------------------|------|----------------|
| MATERIAL                 |                               |                                                                                              | Winnipeg, Manitoba | a, Canada, R2X 1G9 DWG SHEET NO | IBOU | TING           |
| TITLE RS-108 FLOOR SO    | OCKETS c/w RING, CAP & SLEEVE | SCALE                                                                                        | N.T.S.             | 1                               | KOU  | TING           |
|                          |                               | DRAWN BY<br>DATE                                                                             | 05/01/03           | DWG NO                          | 1    | EV<br><b>A</b> |