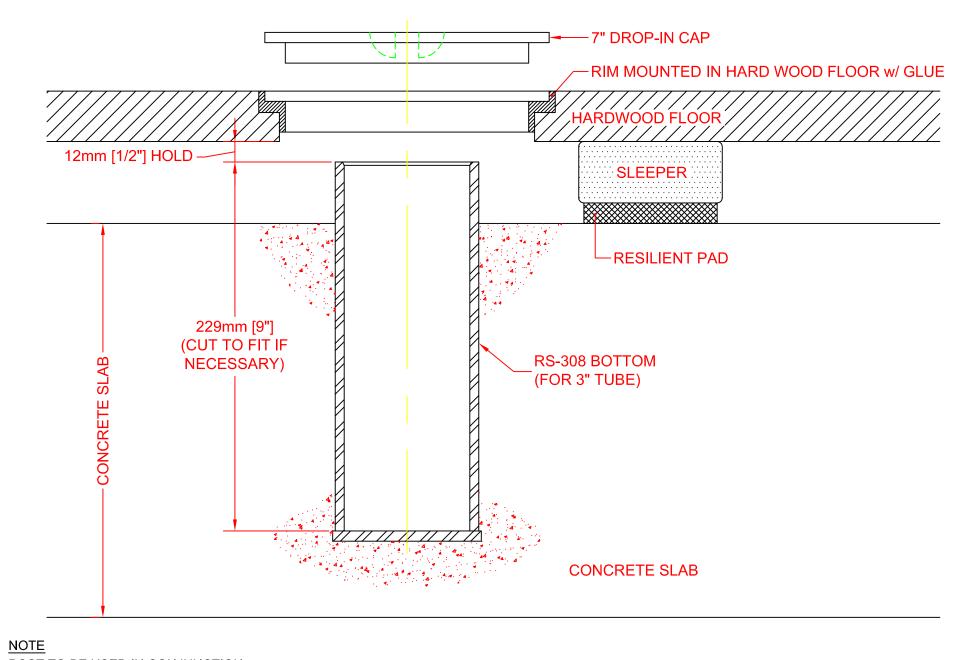

### RS 308 Floor Sockets (for use on hardwood floors)

Sockets shall consist of steel bottom sleeve with 3'' (76 mm) ID, and 7'' (178 mm) bronze top plate and rim.

## **RS 308 S Storage Room Sockets**

Sockets shall consist of bottom steel sleeves with 3" (76 mm) ID to be installed in storage room.

(Minimum height in storage room should be 120" (3048 mm))

NOTE
POST TO BE USED IN CONJUNCTION
WITH THIS SOCKET
WILL BE FABRICATED USING 1.9" O.D. TUBING
IN ORDER TO OBTAIN A CORRECT FIT