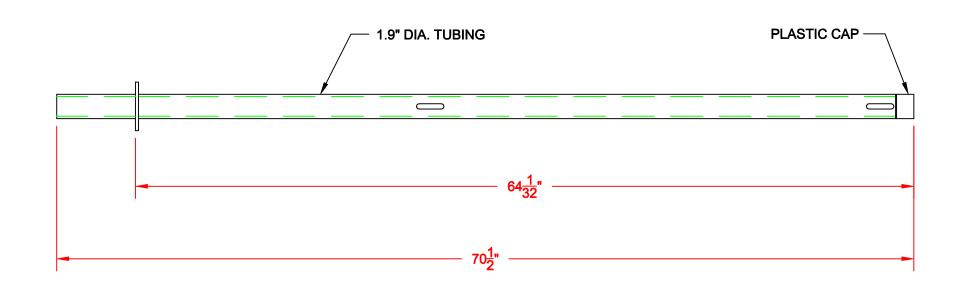

## SUPPLY ONLY:

RS 104 Badminton posts as supplied by Royal Stewart Ltd.

Posts shall be constructed from 1.9" (48.26 mm) diameter tubing c/w hooks on both sides for use as center or end posts.

1.9" (48.26 mm) round washer to hold post at proper height for badminton.

Post to be equipped with plastic top cap.

Posts to be blue in colour. Powder coat finish.

To fit RS 100 Floor Socket (synthetic flooring), RS 108 Floor Socket (hardwood flooring) and RS 108 S storage socket.

RS 104 N game net is optional.

| WORK ORDER / TRACKING NO    | QTY REQUIRED | F       | ROYAL STEWART LTD. Your Sports Facility and Auditorium Specialists 240 I-XL Cres. (St. Clements Ind. Park) |                   |     | 1       |
|-----------------------------|--------------|---------|------------------------------------------------------------------------------------------------------------|-------------------|-----|---------|
| MATERIAL                    |              |         | Lockport, Manitoba, Canada, R1A 3R9                                                                        |                   |     | 1       |
| TITLE RS-104 BADMINTON POST |              | SCALE   | N.T.S.                                                                                                     | DWG SHEET NO<br>1 | ROU | TING    |
|                             |              | DRAWN E | 10/05/02                                                                                                   | DWG NO            | RE  | ≣V<br>Δ |