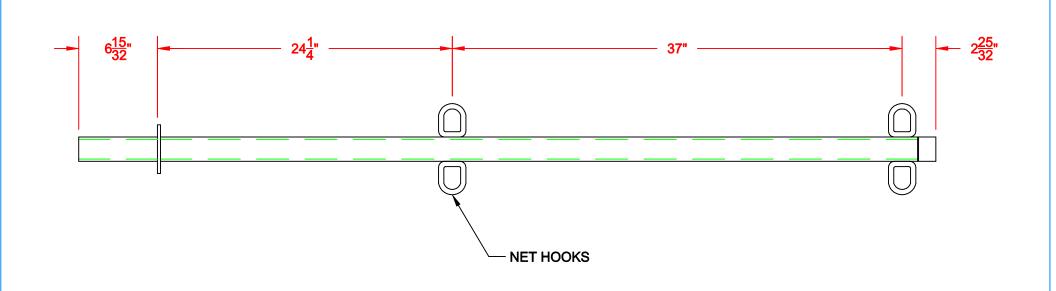

## SUPPLY ONLY:

RS 104 Badminton posts as supplied by Royal Stewart Ltd.

Posts shall be constructed from 1.9" (48.26 mm) diameter tubing c/w hooks on both sides for use as center or end posts.

1.9" (48.26 mm) round washer to hold post at proper height for badminton.

Post to be equipped with plastic top cap.

Posts to be blue in colour. Powder coat finish.

To fit RS 100 Floor Socket (synthetic flooring), RS 108 Floor Socket (hardwood flooring) and RS 108 S storage socket.

RS 104 N game net is optional.

| WORK ORDER / TRACKING NO    | QTY REQUIRED | F       | ROYAL STEWART LTD. Your Sports Facility and Auditorium Specialists 240 I-XL Cres. (St. Clements Ind. Park) |                   |     | 1       |
|-----------------------------|--------------|---------|------------------------------------------------------------------------------------------------------------|-------------------|-----|---------|
| MATERIAL                    |              |         | Lockport, Manitoba, Canada, R1A 3R9                                                                        |                   |     | 1       |
| TITLE RS-104 BADMINTON POST |              | SCALE   | N.T.S.                                                                                                     | DWG SHEET NO<br>1 | ROU | TING    |
|                             |              | DRAWN E | 10/05/02                                                                                                   | DWG NO            | RE  | ≣V<br>Δ |