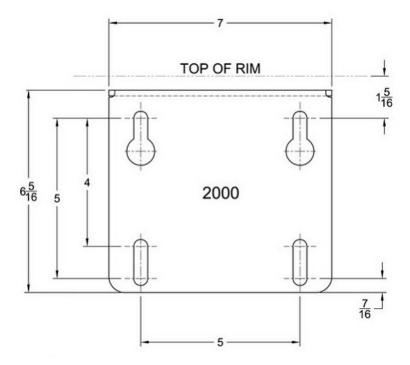

## RS 2000 - Front Mount Breakaway Goal

For use on RS 93, RS 94, RS 95, RS 96, and most 42" and 48" rectangular and fanshaped backboards.

The RS 2000 goal shall be constructed with an enclosed positive lock mechanism to hold rim in solid playing position. Goal shall be designed so that any possible entrapment areas have been eliminated. Goal shall have official size 18" ring of 5/8" diameter steel with continuous no-tie net attachment, full wing brace design, and a durable orange powder coated finish. Anti-whip net and hardware shall be included. Hole spacing shall be 5" x 5". Goal shall meet NCAA and high school specifications.