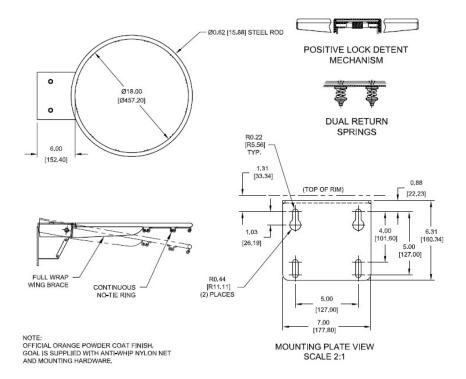

## RS 2000 - Front Mount Breakaway Goal

For use on RS 93, RS 94, RS 95, RS 96, and most 42" and 48" rectangular and fanshaped backboards.

The RS 2000 goal shall be constructed with an enclosed positive lock mechanism to hold rim in solid playing position. Goal shall be designed so that any possible entrapment areas have been eliminated. Goal shall have official size 18" ring of 5/8" diameter steel with continuous no-tie net attachment, full wing brace design, and a durable orange powder coated finish. Anti-whip net and hardware shall be included. Hole spacing shall be 5" x 5". Goal shall meet NCAA and high school specifications.