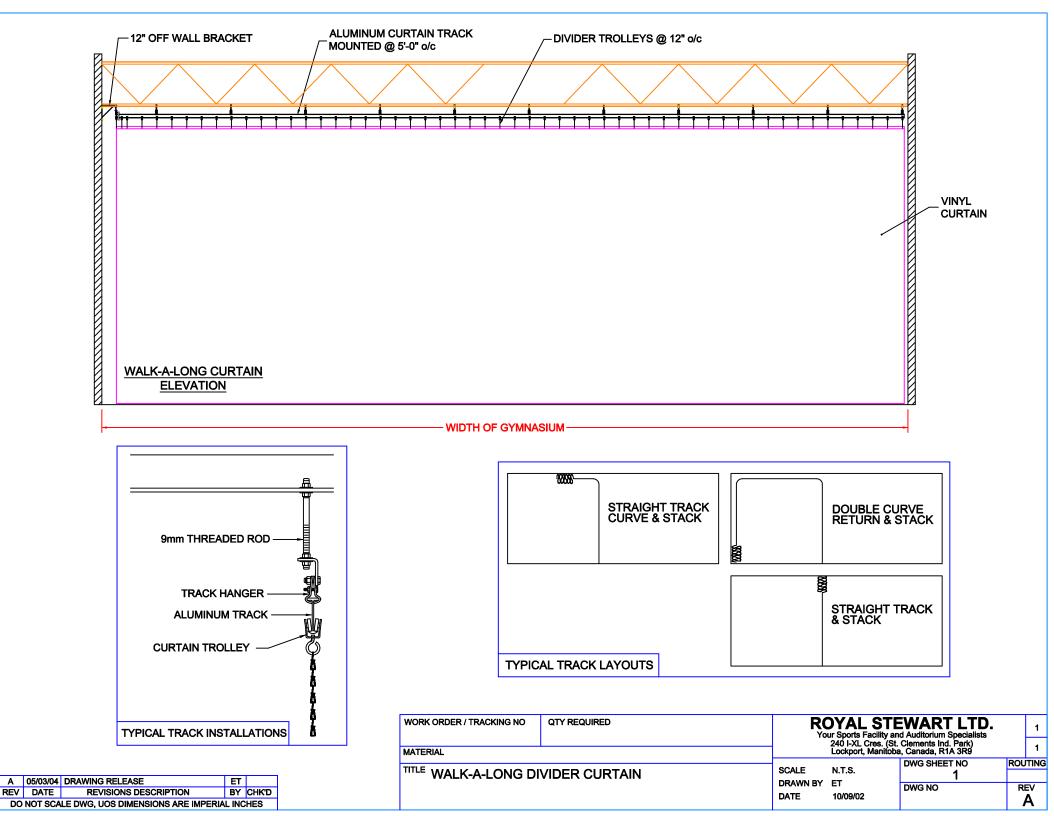

The curtain is fabricated with 0.61 kg/m2 (18 oz.) or 0.85 kg/m2 (25 oz.) fire and smokerated, vinyl-coated polyester. Curtains can be supplied in solid vinyl or with the bottom 3048 mm (10') in solid vinyl and the upper portion in vinyl coated polyester mesh (Flexmesh) weighing .24 kg./sq.m. (7oz./sq. yd.) and shall have a colour to match the base colour of the curtain. Mesh shall be treated for fire resistance and UV degradation. NOTE: Not suitable for dusty environments.

The top of the curtain contains a 76 mm (3") band of hemp that is totally concealed and sewn in quadruple. #4 spur grommets are used at each end of the curtain at 76mm (3") centres to accept the master carriers. The sides are hemmed over 51 mm (2") and double sewn to give a clean, durable edge. The bottom of the curtain has a 203 mm (8") pocket hemmed over and double sewn. The curtain is supplied with a drawstring (leader) in the lower pocket to pull through a 5 mm (3/16") diameter chain if required.

For Over 50 Years

Colour to be selected from manufacturer's standard range. Size of curtain as indicated on drawings. Add 10% to width for fullness.

Curtain shall be suspended from #501 aluminum channel. Wheel carriers shall be steel with wheel bearings, complete with adjusting chains, S-hooks and all required accessories for proper securement. Suspension of track shall be from the ceiling superstructure.