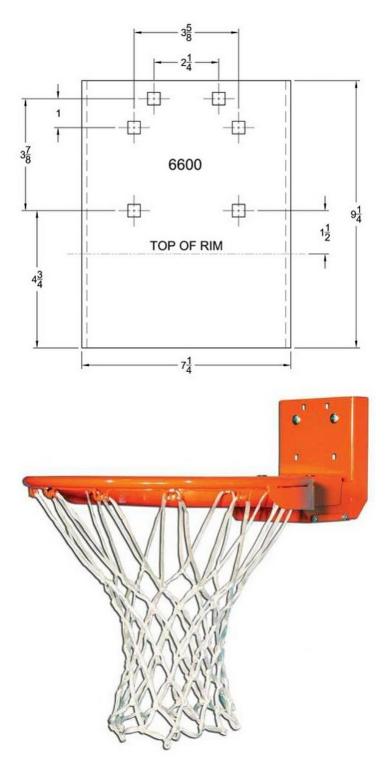

## RS 6600 Rear Mount Breakaway Goal:

SUPPLY & INSTALL:

## RS 6600 - Rear Mount Breakaway Goal

For use on RS 97 RM backboards.

The RS 6600 rear mount goal shall be constructed with an official sized 18" ring of 5/8" diameter steel with continuous no-tie net attachments. Back plate shall be of heavy gauge thickness and 6" wide. Continuous welded wrap-around brace shall be 3/16" x 1-1/2". Goal shall have completely enclosed return springs. Goal shall have a durable orange powder coated finish and come complete with nylon net and hardware. Goal shall have 7/16" square mounting holes.

NOTE: FINISH - OFFICIAL ORANGE POWDER COAT. GOAL IS SUPPLIED WITH NYLON NET AND HARDWARE.

Leaders in Auditorium and Sports Facilities Spectator Seating / Basketball Backstops / Sports Scoreboards / Gym Dividers / Volleyball & Badminton Post Systems / Portable Stages Consulting / Safety Inspections / Service / Maintenance