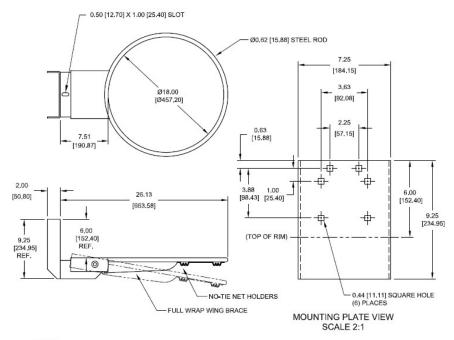

## RS 6600 Rear Mount Breakaway Goal:

SUPPLY & INSTALL:

## RS 6600 - Rear Mount Breakaway Goal

For use on RS 97 RM backboards.

The RS 6600 rear mount goal shall be constructed with an official sized 18" ring of 5/8" diameter steel with continuous no-tie net attachments. Back plate shall be of heavy gauge thickness and 6" wide. Continuous welded wrap-around brace shall be 3/16" x 1-1/2". Goal shall have completely enclosed return springs. Goal shall have a durable orange powder coated finish and come complete with nylon net and hardware. Goal shall have 7/16" square mounting holes.

NOTE: FINISH - OFFICIAL ORANGE POWDER COAT. GOAL IS SUPPLIED WITH NYLON NET AND HARDWARE.

Leaders in Auditorium and Sports Facilities Spectator Seating / Basketball Backstops / Sports Scoreboards / Gym Dividers / Volleyball & Badminton Post Systems / Portable Stages Consulting / Safety Inspections / Service / Maintenance