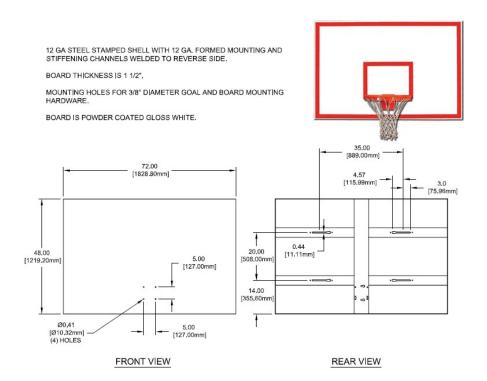

## RS 94 - Steel Rectangular Backboard

48" (1220 mm) x 72" (1829 mm) x steel backboard with baked on powder coat finish.

Recommended goal for this unit is RS F/M or RS 2000 Breakaway Goal.

The RS 94 backboard shall be formed from a single piece of heavy gauge steel and reinforced with a heavy 10-gauge vertical center channel and heavy gauge horizontal channels. All reinforcing sections shall be welded to the shell to make a single vibration free unit. Manufacturer of backboard shall have over ten years experience producing such item. Key-slots in the horizontal channels shall be spaced at 20" vertical and 35" horizontal. Backboard shall be phosphate pre-treated and shall have a durable white powder coat finish to protect against weathering. Optional orange border and target shall be silk-screened on face of backboard for permanent markings. Please specify at time of ordering if border & target are required. Goal mounting holes shall be on 5" horizontal and 5" vertical centers.