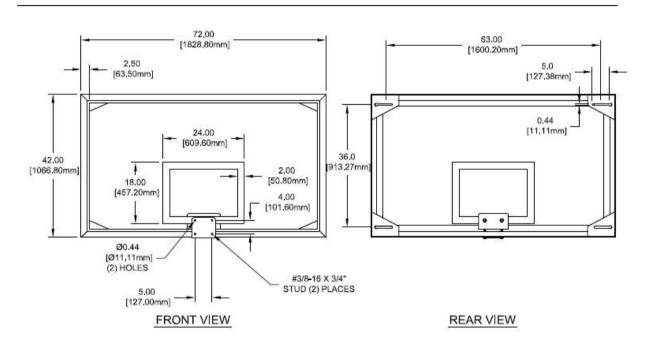

## **RS 95S - Short Glass Rectangular Backboard**

42" (1067 mm) x 72" (1829 mm) x  $\frac{1}{2}$ " thick glass backboard with fired in target border.

Steel frame and goal mounting plate with baked on powder coat finish.

Recommended goal for this unit is RS 2000 Breakaway Goal.

The RS 95 & RS 95S backboard shall be fabricated with steel frame constructed of formed steel angles, former and fastened together and connected with heavy gauge steel mounting plates to reinforce corners. The lower horizontal frame section shall have a tubular steel support brace for added strength. Manufacturer of backboard shall have over ten years of experience producing such item. Backboard shall meet NCAA and high school requirements.

FRONT VIEW

NOTE:

BACKBOARD THICKNESS – 2.125 INCHES MATERIAL – 0.50 THICK TEMPERED GLASS STEEL FRAME FINISH – GRAY POWDERCOAT ON FRAME

REAR VIEW

8.0

.44 DIA. 4 HOLES 63.00-

5.88

0.44

42.00

NOTE:

RS 95S Glass Rectangular Backboard – 42" x 72"

BACKBOARD THICKNESS - 2 1/8". MATERIAL - 1/2" THICK TEMPERED GLASS WITH STEEL FRAME. FINISH - GRAY POWDERCOAT ON BRACKETS AND PLATES.

> Leaders in Auditorium and Sports Facilities Spectator Seating / Basketball Backstops / Scoreboards / Gym Dividers / Volleyball Post Systems Safety Inspections / Service / Maintenance / Playgrounds