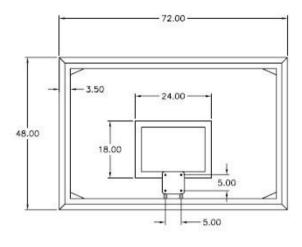

## **RS 95 - Glass Rectangular Backboard**

48" (1220 mm) x 72" (1829 mm) x  $\frac{1}{2}$ " thick glass backboard with fired in target border.

Steel frame and goal mounting plate with baked on powder coat finish.

Recommended goal for this unit is RS 2000 Breakaway Goal.