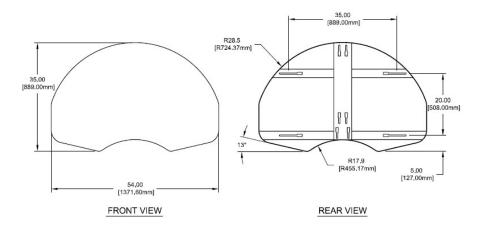

## RS 97 RM - Steel Fan Shaped Backboard

35" x 54" FOR REAR MOUNT GOALS

Recommended goal for this unit is RS R/M or RS 6600 Breakaway goal.

RS 97 Steel fan shaped backboard shall be formed from a single piece of heavy gauge steel and reinforced with a heavy gauge vertical center channel and heavy gauge horizontal channels. All reinforcing sections shall be welded to the shell to make a single vibration free unit. Key-slots in the horizontal channels shall be spaced at 20" vertical and 35" horizontal centers to match the standard fan mounting dimensions. Backboard shall be phosphate pre-treated and shall have a durable white powder coat finish to protect against weathering. Goal mounting holes in rear channel shall be standard reverse mount pattern and shall accept reverse mount goals.

12 GA STEEL STAMPED SHELL WITH 12 GA, FORMED HORIZONTAL MOUNTING CHANNELS AND A 10 GA, FORMED VERTICAL CHANNEL WELDED TO REVERSE SIDE.

BOARD THICKNESS IS 1 1/2".

BOARD IS POWDER COATED GLOSS WHITE.