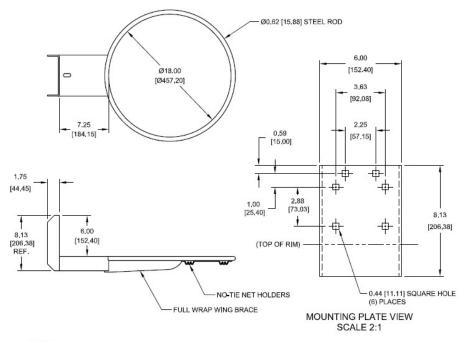

## RS R/M – Rear Mount Goal

For use on RS 97 RM backboards.

The RS R/M rear mount goal shall be constructed with an official sized 18" ring of 5/8" diameter with continuous no-tie net attachment. Back plate shall be of 7-gauge thickness and 6" wide. Braces shall be 3/16" x 1-1/2" and reinforce ring from beneath ring. Goal shall have a durable orange powder coated finish and come complete with nylon net and hardware. Goal shall have 7/16" square mounting holes.

NOTE; FINISH - OFFICIAL ORANGE POWDER COAT. GOAL IS SUPPLIED WITH NYLON NET AND HARDWARE.

Leaders in Auditorium and Sports Facilities Spectator Seating / Basketball Backstops / Sports Scoreboards / Gym Dividers / Volleyball & Badminton Post Systems / Portable Stages Consulting / Safety Inspections / Service / Maintenance