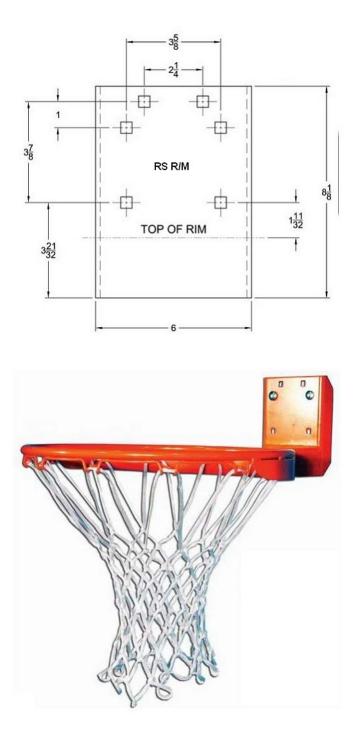

## RS R/M – Rear Mount Goal

For use on RS 97 RM backboards.

The RS R/M rear mount goal shall be constructed with an official sized 18" ring of 5/8" diameter with continuous no-tie net attachment. Back plate shall be of 7-gauge thickness and 6" wide. Braces shall be 3/16" x 1-1/2" and reinforce ring from beneath ring. Goal shall have a durable orange powder coated finish and come complete with nylon net and hardware. Goal shall have 7/16" square mounting holes.

NOTE; FINISH - OFFICIAL ORANGE POWDER COAT. GOAL IS SUPPLIED WITH NYLON NET AND HARDWARE.

Leaders in Auditorium and Sports Facilities Spectator Seating / Basketball Backstops / Sports Scoreboards / Gym Dividers / Volleyball & Badminton Post Systems / Portable Stages Consulting / Safety Inspections / Service / Maintenance