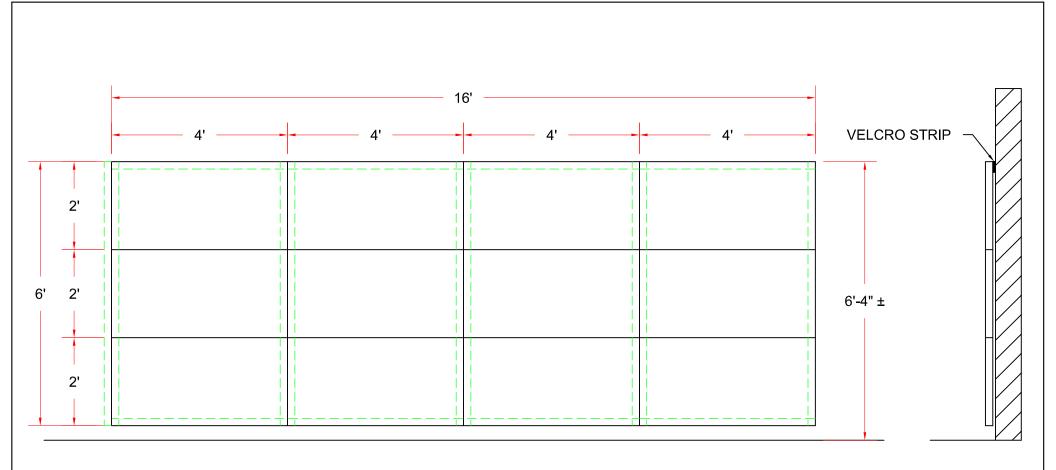

## SUPPLY ONLY:

RS Education Wall Padding as supplied by Royal Stewart Ltd.

Allow one (1) section for each basketball backstop.

Each section will be 192" (4877 mm) long x 72" (1829 mm) high and consist of four (4) 48" (1219 mm) long x 72" (1829 mm) high tri-folding wall pads with velcro on 4 sides. Standard fold, 24" (610 mm) panels.

Each section includes 192" (4877 mm) of RS GMH aluminum gym mat hanger with velcro insert.

Pad filler to be 2 inch Urethane 100 ILD covered with 18oz. vinyl.

Removable wall pads can also be used as all purpose floor mats.

Colour to be selected from standard range.

\_\_\_\_\_ SECTIONS OF WALL PADDING 16' WIDE x 6' HIGH CONSISTING OF FOUR (4) 4' x 6' TRI-FOLDING ALL PURPOSE PADS WITH VELCRO ON ALL 4 SIDES STANDARD FOLD, 2' PANELS AND HUNG WITH RS GMH - ALUMINUM GYM MAT HANGER AND VELCRO.

MATERIAL: (2") URETHANE 100 ILD WITH 18 OZ. VINYL COVER. COLOUR: TO BE SELECTED BY OWNER FROM STANDARD RANGE.

VELCRO: 16' OF VELCRO EDGING.

| WORK ORDER / TRACKING NO        | QTY REQUIRED |                  | RSL MANUFACTURIN Your Sports Facility and Auditorium Speciali Unit 12 - 1601 Church Ave. |                    | 1               |
|---------------------------------|--------------|------------------|------------------------------------------------------------------------------------------|--------------------|-----------------|
| MATERIAL                        |              |                  | Winnipeg, Manitob                                                                        | a, Canada, R2X 1G9 | DOUTIN          |
| TITLE RS EDUCATION WALL PADDING |              | SCALE            | N.T.S.                                                                                   | DWG SHEET NO<br>1  | ROUTIN          |
|                                 |              | DRAWN BY<br>DATE | ET<br>10/28/02                                                                           | DWG NO             | REV<br><b>A</b> |